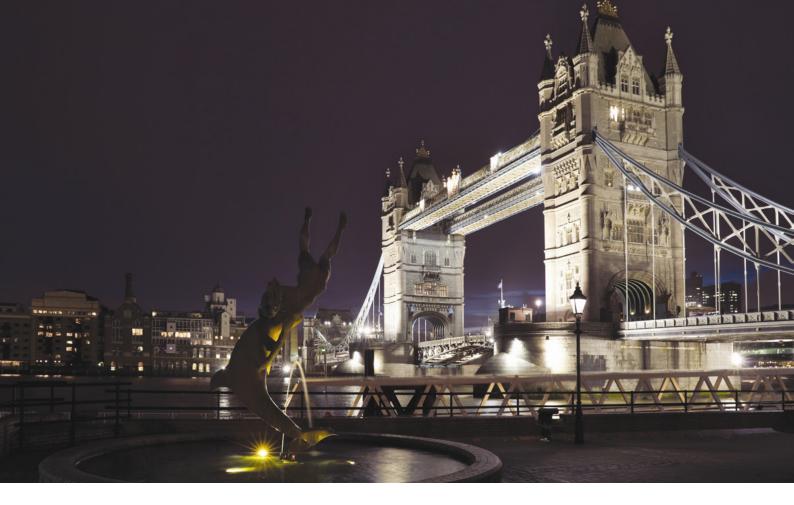

# THE TOWER HOTEL CHRISTMAS 2017

Make your festive season extra special at The Tower Hotel. Experience our unique location and incredible views over Tower Bridge and the River Thames. Whether you are looking for a festive lunch, exclusive party or seeing in the New Year we have got it all wrapped up with a great selection of seasonal celebrations.

# New Year's Eve Party overlooking Tower Bridge

Dine and dance your way into 2018 with panoramic views over Tower Bridge and the River Thames. Join us for pre-dinner Champagne before you sit down to a sumptuous feast. Dance the night away to our DJ and toast the New Year in one of London's most iconic locations!